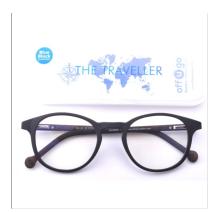

### The Traveller Journey

The Traveller BLUE BLOCK model Journey Black RTJO1

The Traveller BLUE BLOCK model Journey Blue RTJO4

The Traveller BLUE BLOCK model Journey Grey RTJO2

The Traveller BLUE BLOCK model Journey Red RTJO3