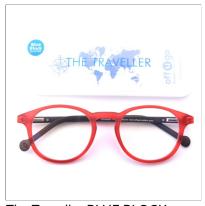

### The Traveller Journey

The Traveller BLUE BLOCK model Journey Black RTJO1

The Traveller BLUE BLOCK model Journey Blue RTJO4

The Traveller BLUE BLOCK model Journey Grey RTJO2

The Traveller BLUE BLOCK model Journey Red RTJO3