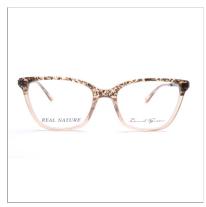

### The Traveller Journey

The Traveller BLUE BLOCK model Journey Black RTJO1

The Traveller BLUE BLOCK model Journey Blue RTJO4

The Traveller BLUE BLOCK model Journey Grey RTJO2

The Traveller BLUE BLOCK model Journey Red RTJO3