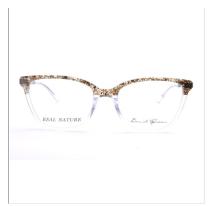

### The Traveller Journey

The Traveller BLUE BLOCK model Journey Black RTJO1

The Traveller BLUE BLOCK model Journey Blue RTJO4

The Traveller BLUE BLOCK model Journey Grey RTJO2

The Traveller BLUE BLOCK model Journey Red RTJO3