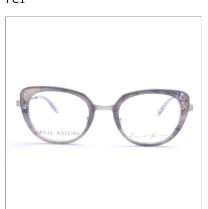

### The Traveller Jet

The Traveller BLUE BLOCK model Jet Black RTJE1

The Traveller BLUE BLOCK model Jet Blue RTJE3

The Traveller BLUE BLOCK model Jet Grey RTJE2