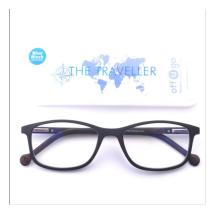

### The Traveller Jet

The Traveller BLUE BLOCK model Jet Black RTJE1

The Traveller BLUE BLOCK model Jet Blue RTJE3

The Traveller BLUE BLOCK model Jet Grey RTJE2