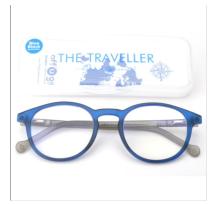

### The Traveller Journey

The Traveller BLUE BLOCK model Journey Black RTJO1

The Traveller BLUE BLOCK model Journey Blue RTJO4

The Traveller BLUE BLOCK model Journey Grey RTJO2

The Traveller BLUE BLOCK model Journey Red RTJO3